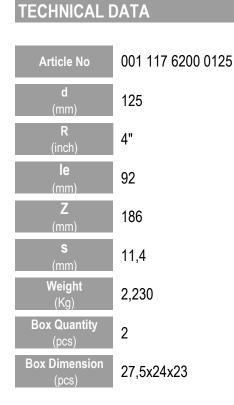

# IDENTIFICATION OF PRODUCTD125x4"PN16RAW METARIALPE 100PRESSURE CLASS16 Bar WaterTRADEMARKNTG

**Injection Moulded** 

EN 12201-3

EXECUTION

STANDARD

#### **SPECIFICATION**

Long Spigot

Tolerance on diameters and thickness according to the standards. The other dimensions are specialized. Tolerance  $\pm$  5%. NTG PLASTIK reserves all the right to change any information without giving prior notice. The production, distribution and utilization of this document without explicit authorization is prohibited.