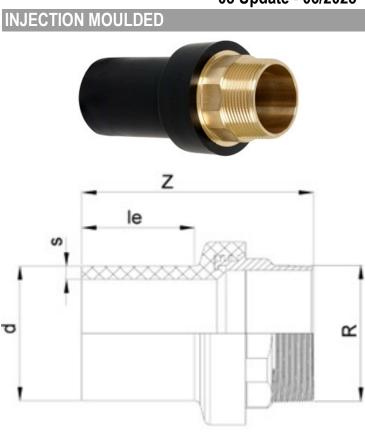

# IDENTIFICATION OF PRODUCTD125x4"PN16RAW METARIALPE 100PRESSURE CLASS16 Bar WaterTRADEMARKNTG

**Injection Moulded** 

EN 12201-3

EXECUTION

STANDARD

#### **SPECIFICATION**

Long Spigot

Tolerance on diameters and thickness according to the standards. The other dimensions are specialized. Tolerance  $\pm$  5%. NTG PLASTIK reserves all the right to change any information without giving prior notice. The production, distribution and utilization of this document without explicit authorization is prohibited.